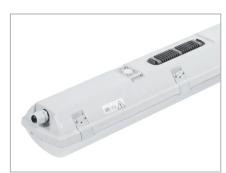

## 8590 JEAN / 96670

M1h

- Body: grey PC (high mechanical resistance, UV stability, RAL 7035)
- Diffuser: translucent PC (high mechanical resistance, UV stability)
- Reflector: steel sheet, white (RAL 9003) .
- Clips: stainless steel + polyamide .
- Sealing: polyurethane (PUR), foam-filled base groove
- . Connection: screwless five-pole terminal block, 5-wire connecting cabling for feed-through installation (1.5 mm2 cross-section, 2.5 mm2 available on demand)
- Unique design, resistant against humidity and dust, with IP66 enclosure rating and built-in aluminium heat sinks
- Optimal mounting height: 3.5 to 10 m .
- Digitally dimmable DALI driver with corridor function, microwave motion sensor, emergency back-up power supply with 1 hour runtime
- Emergency back-up power supply for permanent and emergency lighting, connected to L3 (lum. flux 440lm)