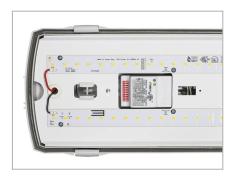

## 8590 JEAN / 96670

M1h

- Body: grey PC (high mechanical resistance, UV stability, RAL 7035)
- Diffuser: translucent PC (high mechanical resistance, UV stability)
- Reflector: steel sheet, white (RAL 9003) .
- Clips: stainless steel + polyamide .
- Sealing: polyurethane (PUR), foam-filled base groove
- . Connection: screwless five-pole terminal block, 5-wire connecting cabling for feed-through installation (1.5 mm2 cross-section, 2.5 mm2 available on demand)
- Unique design, resistant against humidity and dust, with IP66 enclosure rating and built-in aluminium heat sinks
- Optimal mounting height: 3.5 to 10 m .
- Digitally dimmable DALI driver with corridor function, microwave motion sensor, emergency back-up power supply with 1 hour runtime
- Emergency back-up power supply for permanent and emergency lighting, connected to L3 (lum. flux 440lm)