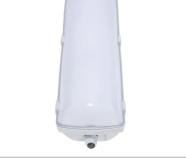

## 8590 JEAN / 96670

M1h

- Body: grey PC (high mechanical resistance, UV stability, RAL 7035)
- Diffuser: translucent PC (high mechanical resistance, UV stability)
- Reflector: steel sheet, white (RAL 9003) .
- Clips: stainless steel + polyamide .
- Sealing: polyurethane (PUR), foam-filled base groove
- . Connection: screwless five-pole terminal block, 5-wire connecting cabling for feed-through installation (1.5 mm2 cross-section, 2.5 mm2 available on demand)
- Unique design, resistant against humidity and dust, with IP66 enclosure rating and built-in aluminium heat sinks
- Optimal mounting height: 3.5 to 10 m .
- Digitally dimmable DALI driver with corridor function, microwave motion sensor, emergency back-up power supply with 1 hour runtime
- Emergency back-up power supply for permanent and emergency lighting, connected to L3 (lum. flux 440lm)