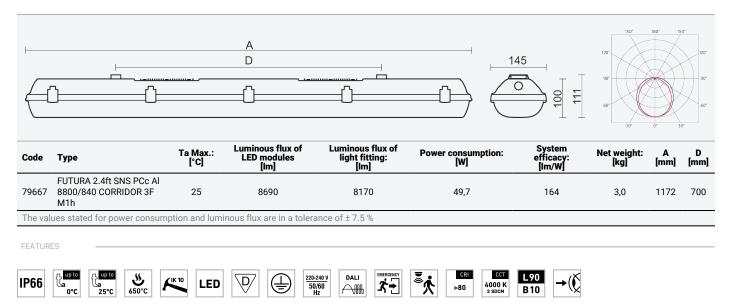

79667

## FUTURA 2.4ft SNS PCc AI 8800/840 CORRIDOR 3F

## 8590 JEAN / 96670

M1h

- Body: grey PC (high mechanical resistance, UV stability, RAL 7035)
- Diffuser: translucent PC (high mechanical resistance, UV stability)
- Reflector: steel sheet, white (RAL 9003) .
- Clips: stainless steel + polyamide .
- Sealing: polyurethane (PUR), foam-filled base groove
- . Connection: screwless five-pole terminal block, 5-wire connecting cabling for feed-through installation (1.5 mm2 cross-section, 2.5 mm2 available on demand)
- Unique design, resistant against humidity and dust, with IP66 enclosure rating and built-in aluminium heat sinks
- Optimal mounting height: 3.5 to 10 m .
- Digitally dimmable DALI driver with corridor function, microwave motion sensor, emergency back-up power supply with 1 hour runtime
- Emergency back-up power supply for permanent and emergency lighting, connected to L3 (lum. flux 440lm)