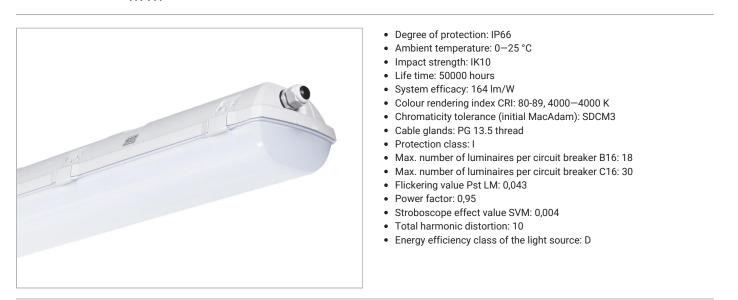

## 8590 JEAN / 96670

M1h

- Body: grey PC (high mechanical resistance, UV stability, RAL 7035)
- Diffuser: translucent PC (high mechanical resistance, UV stability)
- Reflector: steel sheet, white (RAL 9003) .
- Clips: stainless steel + polyamide .
- Sealing: polyurethane (PUR), foam-filled base groove
- . Connection: screwless five-pole terminal block, 5-wire connecting cabling for feed-through installation (1.5 mm2 cross-section, 2.5 mm2 available on demand)
- Unique design, resistant against humidity and dust, with IP66 enclosure rating and built-in aluminium heat sinks
- Optimal mounting height: 3.5 to 10 m .
- Digitally dimmable DALI driver with corridor function, microwave motion sensor, emergency back-up power supply with 1 hour runtime
- Emergency back-up power supply for permanent and emergency lighting, connected to L3 (lum. flux 440lm)