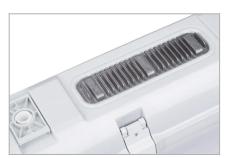

## 8590 JEAN / 96670

M1h

- Body: grey PC (high mechanical resistance, UV stability, RAL 7035)
- Diffuser: translucent PC (high mechanical resistance, UV stability)
- Reflector: steel sheet, white (RAL 9003) .
- Clips: stainless steel + polyamide .
- Sealing: polyurethane (PUR), foam-filled base groove
- . Connection: screwless five-pole terminal block, 5-wire connecting cabling for feed-through installation (1.5 mm2 cross-section, 2.5 mm2 available on demand)
- Unique design, resistant against humidity and dust, with IP66 enclosure rating and built-in aluminium heat sinks
- Optimal mounting height: 3.5 to 10 m .
- Digitally dimmable DALI driver with corridor function, microwave motion sensor, emergency back-up power supply with 1 hour runtime
- Emergency back-up power supply for permanent and emergency lighting, connected to L3 (lum. flux 440lm)