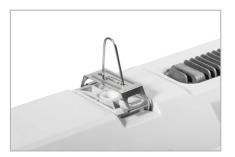

## 8590 JEAN / 96670

M1h

- Body: grey PC (high mechanical resistance, UV stability, RAL 7035)
- Diffuser: translucent PC (high mechanical resistance, UV stability)
- Reflector: steel sheet, white (RAL 9003) .
- Clips: stainless steel + polyamide .
- Sealing: polyurethane (PUR), foam-filled base groove
- . Connection: screwless five-pole terminal block, 5-wire connecting cabling for feed-through installation (1.5 mm2 cross-section, 2.5 mm2 available on demand)
- Unique design, resistant against humidity and dust, with IP66 enclosure rating and built-in aluminium heat sinks
- Optimal mounting height: 3.5 to 10 m .
- Digitally dimmable DALI driver with corridor function, microwave motion sensor, emergency back-up power supply with 1 hour runtime
- Emergency back-up power supply for permanent and emergency lighting, connected to L3 (lum. flux 440lm)