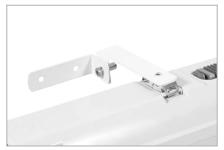

## 8590 JEAN / 96670

M1h

- Body: grey PC (high mechanical resistance, UV stability, RAL 7035)
- Diffuser: translucent PC (high mechanical resistance, UV stability)
- Reflector: steel sheet, white (RAL 9003) .
- Clips: stainless steel + polyamide .
- Sealing: polyurethane (PUR), foam-filled base groove
- . Connection: screwless five-pole terminal block, 5-wire connecting cabling for feed-through installation (1.5 mm2 cross-section, 2.5 mm2 available on demand)
- Unique design, resistant against humidity and dust, with IP66 enclosure rating and built-in aluminium heat sinks
- Optimal mounting height: 3.5 to 10 m .
- Digitally dimmable DALI driver with corridor function, microwave motion sensor, emergency back-up power supply with 1 hour runtime
- Emergency back-up power supply for permanent and emergency lighting, connected to L3 (lum. flux 440lm)