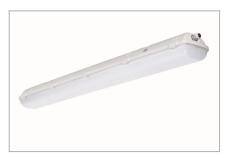

## 8590 JEAN / 96670

M1h

- Body: grey PC (high mechanical resistance, UV stability, RAL 7035)
- Diffuser: translucent PC (high mechanical resistance, UV stability)
- Reflector: steel sheet, white (RAL 9003) .
- Clips: stainless steel + polyamide .
- Sealing: polyurethane (PUR), foam-filled base groove
- . Connection: screwless five-pole terminal block, 5-wire connecting cabling for feed-through installation (1.5 mm2 cross-section, 2.5 mm2 available on demand)
- Unique design, resistant against humidity and dust, with IP66 enclosure rating and built-in aluminium heat sinks
- Optimal mounting height: 3.5 to 10 m .
- Digitally dimmable DALI driver with corridor function, microwave motion sensor, emergency back-up power supply with 1 hour runtime
- Emergency back-up power supply for permanent and emergency lighting, connected to L3 (lum. flux 440lm)