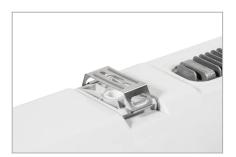

## 8590 JEAN / 96670

M1h

- Body: grey PC (high mechanical resistance, UV stability, RAL 7035)
- Diffuser: translucent PC (high mechanical resistance, UV stability)
- Reflector: steel sheet, white (RAL 9003) .
- Clips: stainless steel + polyamide .
- Sealing: polyurethane (PUR), foam-filled base groove
- . Connection: screwless five-pole terminal block, 5-wire connecting cabling for feed-through installation (1.5 mm2 cross-section, 2.5 mm2 available on demand)
- Unique design, resistant against humidity and dust, with IP66 enclosure rating and built-in aluminium heat sinks
- Optimal mounting height: 3.5 to 10 m .
- Digitally dimmable DALI driver with corridor function, microwave motion sensor, emergency back-up power supply with 1 hour runtime
- Emergency back-up power supply for permanent and emergency lighting, connected to L3 (lum. flux 440lm)